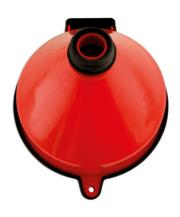

## 250mm Oil Drum Funnel With Grill

Robust oil drum funnel with a fixed spout and large capacity (250mm x 200mm) designed for the efficient draining of used oil filters, as well as returning unused oil to the barrel. Features a hinged top lid to prevent contamination, an adaptor and open mesh grill that allows oil filters to drain directly into the drum for faster clean-up. There is a tab handle on the side with a hanging hole for storage and the funnel is made from thick (2.5mm) polypropylene that is oil resistant and PAHS and REACH compliant, ideal for the professional automotive workshop.

## **Additional Information**

- Funnel with lid and filter for oil drum.
- · Supplied with grill to allow filters to drain direct into oil drum.
- Supplied with adaptor for oil drums suitable for draining waste oil or draining unused oil into the drum.
- · Diameter: 250mm; depth 200mm.
- Manufactured from polypropylene (PP). Conforms to PAHS & REACH.