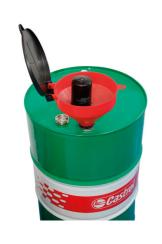

## 250mm Oil Drum Funnel With Grill

Robust oil drum funnel with a fixed spout and large capacity (250mm x 200mm) designed for the efficient draining of used oil filters, as well as returning unused oil to the barrel. Features a hinged top lid to prevent contamination, an adaptor and open mesh grill that allows oil filters to drain directly into the drum for faster clean-up. There is a tab handle on the side with a hanging hole for storage and the funnel is made from thick (2.5mm) polypropylene that is oil resistant and PAHS and REACH compliant, ideal for the professional automotive workshop.

## **Additional Information**

- Funnel with lid and filter for oil drum.
- · Supplied with grill to allow filters to drain direct into oil drum.
- Supplied with adaptor for oil drums suitable for draining waste oil or draining unused oil into the drum.
- · Diameter: 250mm; depth 200mm.
- Manufactured from polypropylene (PP). Conforms to PAHS & REACH.