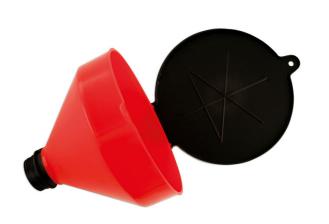

## 250mm Oil Drum Funnel With Grill

Robust oil drum funnel with a fixed spout and large capacity (250mm x 200mm) designed for the efficient draining of used oil filters, as well as returning unused oil to the barrel. Features a hinged top lid to prevent contamination, an adaptor and open mesh grill that allows oil filters to drain directly into the drum for faster clean-up. There is a tab handle on the side with a hanging hole for storage and the funnel is made from thick (2.5mm) polypropylene that is oil resistant and PAHS and REACH compliant, ideal for the professional automotive workshop.

## **Additional Information**

- Funnel with lid and filter for oil drum.
- · Supplied with grill to allow filters to drain direct into oil drum.
- Supplied with adaptor for oil drums suitable for draining waste oil or draining unused oil into the drum.
- · Diameter: 250mm; depth 200mm.
- Manufactured from polypropylene (PP). Conforms to PAHS & REACH.