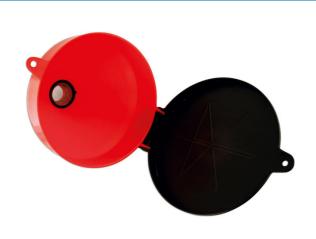

## 250mm Oil Drum Funnel With Grill

Robust oil drum funnel with a fixed spout and large capacity (250mm x 200mm) designed for the efficient draining of used oil filters, as well as returning unused oil to the barrel. Features a hinged top lid to prevent contamination, an adaptor and open mesh grill that allows oil filters to drain directly into the drum for faster clean-up. There is a tab handle on the side with a hanging hole for storage and the funnel is made from thick (2.5mm) polypropylene that is oil resistant and PAHS and REACH compliant, ideal for the professional automotive workshop.

## **Additional Information**

- Funnel with lid and filter for oil drum.
- · Supplied with grill to allow filters to drain direct into oil drum.
- Supplied with adaptor for oil drums suitable for draining waste oil or draining unused oil into the drum.
- · Diameter: 250mm; depth 200mm.
- Manufactured from polypropylene (PP). Conforms to PAHS & REACH.